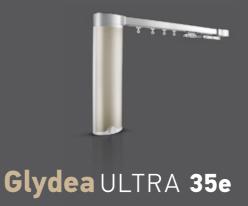

## Glydea ULTRA 35e

Curtains weighting up to **35kg | 10m** 

Straight and curved rail