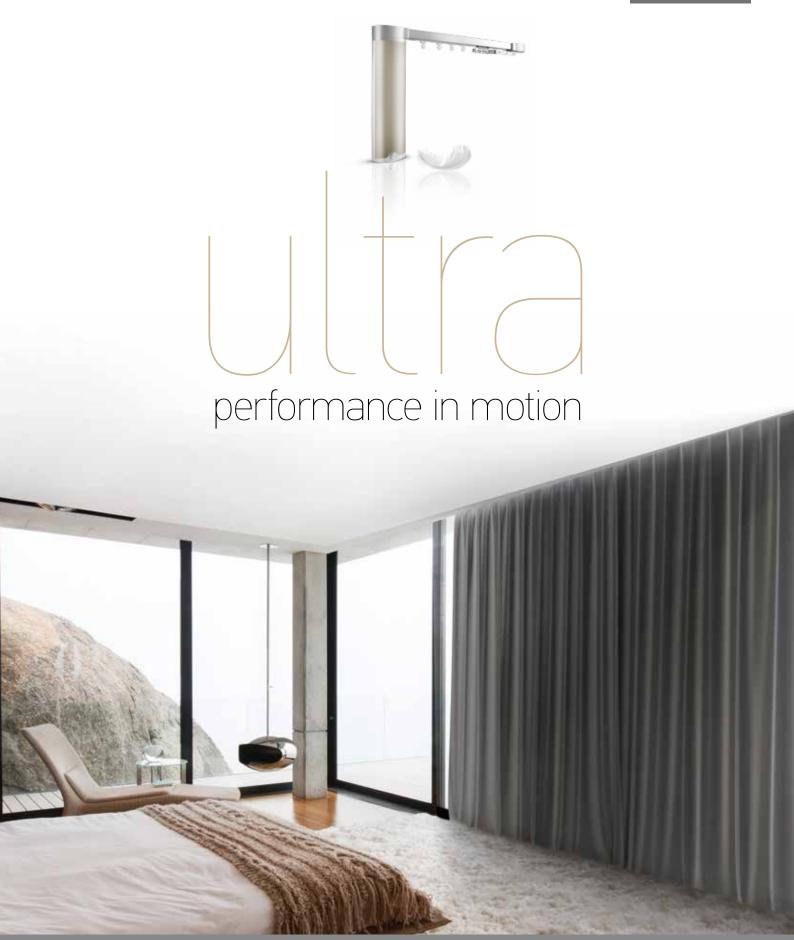

## **Glydea** ULTRA

CONNECTED HIGH END MOTORIZATION FOR CURTAINS

Glydea Ultra is packed with innovations that provide an acoustic performance of less than 38dBA... one of the quietest motorization solution of the market. It is an exceptional achievement, with noise and vibration absorbed inside the motor, and across the entire system. Like magic, movement... and nothing else.

Conquer new interior applications with the superior added value of silence and power.

### Glydea ULTRA 60e

Curtains weighting up to **60kg | 12m** 

Straight and curved rail

Glydea Ultra can motorize many types of curtains

It is a must wherever silence offers well-being and everyday comfort in the home. In addition, it increases the perceived quality of the system and adds value to premium projects.